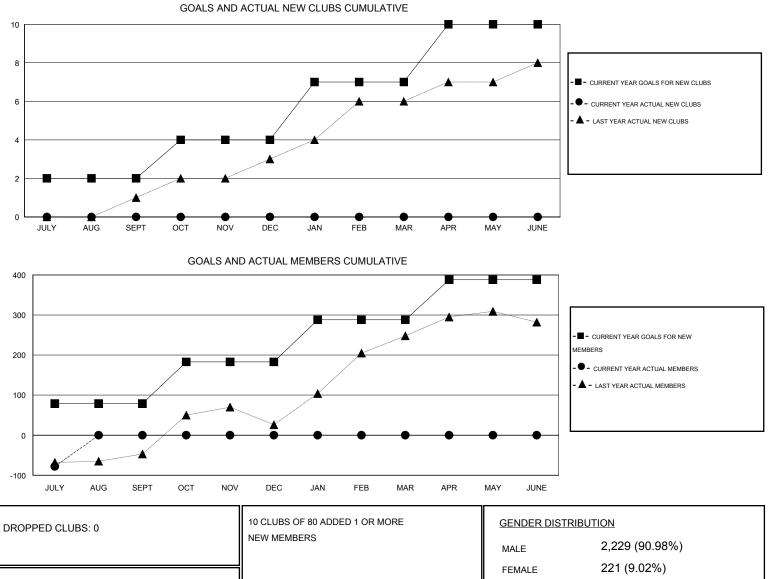

## District 317 C

Results as of: 7/31/2016

| GMT: Mahesh Pasqual |                       | LOCATION INDIA |                  |                  |               |                       |                                     | GMT CA 6           |                  |  |
|---------------------|-----------------------|----------------|------------------|------------------|---------------|-----------------------|-------------------------------------|--------------------|------------------|--|
|                     |                       | Clubs          |                  |                  | Members       |                       |                                     |                    |                  |  |
|                     | RESULTS FOR 2016-2017 |                |                  |                  |               | RESULTS FOR 2016-2017 |                                     |                    |                  |  |
| QUARTER             | NEW CLUB<br>GOAL      | NEW CLUBS      | DROPPED<br>CLUBS | NET<br>GAIN/LOSS | QUARTER       | NEW MEMBER<br>GOAL    | CHARTER AND<br>NEW MEMBERS<br>ADDED | DROPPED<br>MEMBERS | NET<br>GAIN/LOSS |  |
| JULY/AUG/SEPT       | 2                     | 0              | 0                | 0                | JULY/AUG/SEPT | 79                    | 27                                  | 105                | -78              |  |
| OCT/NOV/DEC         | 2                     | 0              | 0                | 0                | OCT/NOV/DEC   | 104                   | 0                                   | 0                  | 0                |  |
| JAN/FEB/MAR         | 3                     | 0              | 0                | 0                | JAN/FEB/MAR   | 105                   | 0                                   | 0                  | 0                |  |
| APR/MAY/JUNE        | 3                     | 0              | 0                | 0                | APR/MAY/JUNE  | 100                   | 0                                   | 0                  | 0                |  |

| DROPPED MEMBERS |          |                       | FEMALE 221 (0.0270)   |     |
|-----------------|----------|-----------------------|-----------------------|-----|
| DECEASED        | 0        | CLICK HERE FOR HEALTH | FAMILY UNIT MEMBERS   | 425 |
| CLUB CANCELLED  | 0<br>105 | ASSESSMENT DATA       | HEAD OF HOUSEHOLD     | 192 |
| OTHER<br>TOTAL  | 105      |                       | NON-HEAD OF HOUSEHOLD | 233 |
|                 | 100      |                       |                       |     |